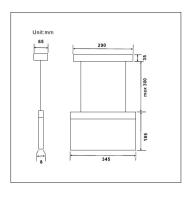

| Product Specification |                     |
|-----------------------|---------------------|
| Brand                 | Biard LED           |
| Wattage               | 2.8W                |
| Base                  | Fixed LED           |
| Lifespan              | 25,000              |
| Lumens                | 10                  |
| Energy Rating         | N/A                 |
| Colour                | N/A                 |
| IK Rating             | N/A                 |
| CRI                   | N/A                 |
| Power factor          | N/A                 |
| Input Power           | AC220-240V          |
| Beam Angle            | N/A                 |
| Waterproof            | No                  |
| Dimensions            | 345 x 300 x 65 mm   |
| Dimmable              | No                  |
| Weight                | N/A                 |
| Certification         | CE, RoHS, LVD & EMC |