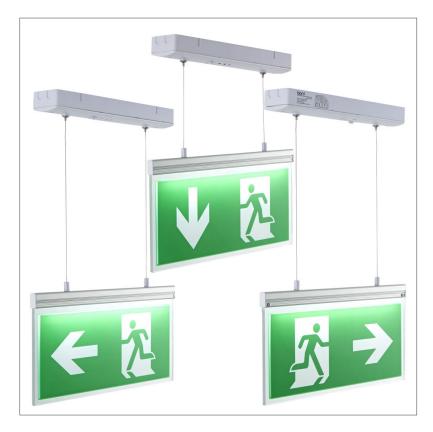

## Biard LED 2.8W Emergency Exit Sign Double Sided Edge Light - Down/Left/Right





## **Product Features**

- **Energy Efficient**
- Ceiling Mounted
- Battery Charged: 24 hrs
- Emergency Time: 3 Hours
- 3 Year Warranty



## **Safety Information**

- ✓ Use only at stated voltages.
- **X DO NOT** look directly into LED.
- **X DO NOT** spray with chemicals.
- ✓ If in doubt use a qualified electrician.
- **X NEVER** expose electrical parts when switched on.
- X DO NOT remove PIR (if fitted).
- **X DO NOT** cover with flammable materials.
- ✓ Turn off power before fitting.

| Product Specification |                     |
|-----------------------|---------------------|
| Brand                 | Biard LED           |
| Wattage               | 2.8W                |
| Base                  | Fixed LED           |
| Lifespan              | 25,000              |
| Lumens