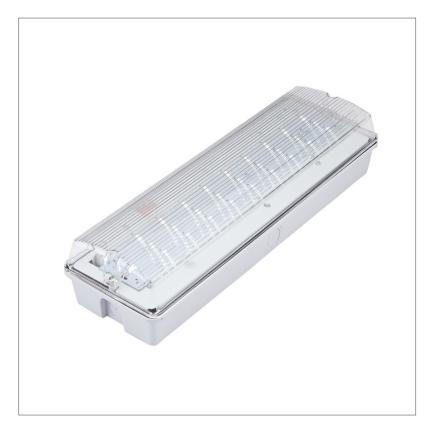

## Biard LED 4W IP65 Emergency Bulkhead Maintained/ Non-Maintained

## **Product Features**

- Maintained or Non-Maintained
- Indoors and Outdoors
- 3 Hour Emergency Function
- Low Maintenance
- Easy to Install