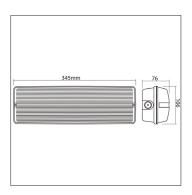

| Product Specification |                     |
|-----------------------|---------------------|
| Brand                 | Biard LED           |
| Wattage               | 4W                  |
| Base                  | Fixed LED           |
| Lifespan              | 25,000              |
| Lumens                | 190 -250            |
| Energy Rating         | N/A                 |
| Colour                | N/A                 |
| IK Rating             | N/A                 |
| CRI                   | 80                  |
| Power factor          | N/A                 |
| Input Power           | AC220-240V          |
| Beam Angle            | 120                 |
| Waterproof            | Yes IP65 Rated      |
| Dimensions            | 345 x 106 x 76mm    |
| Dimmable              | No                  |
| Weight                | N/A                 |
| Certification         | CE, RoHS, LVD & EMC |