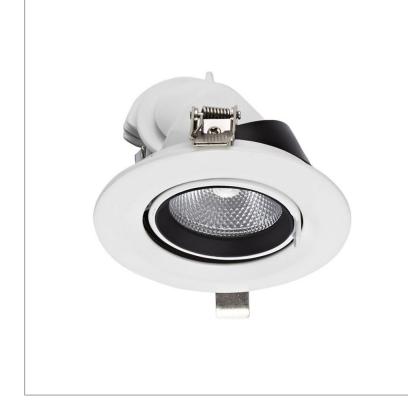

## Biard LED 10W Directional Recessed Down Light

| 68 |      |  |
|----|------|--|
|    | (mm) |  |

## Product Features

- Tiltable Recessed Down Light
- 40,000 hour lifespan
- 📀 800 Lumens
- 24° Beam Angle
- Dimmable

| Product Specification |                 |
|-----------------------|-----------------|
| Brand                 | Biard           |
| Wattage               | 10W             |
| Base                  | Fixed LED       |
| Lifespan              | 40,000 Hours    |
| Lumens                | 800             |
| Energy Rating         | A+              |
| IK Rating             | N/A             |
| Colour                | White           |
| CRI                   | 80              |
| Power factor          | 0.9             |
| Input Power           | AC230V          |
| Beam Angle            | 24°             |
| Waterproof            | Νο              |
| Dimensions            | Ø96 x 68mm      |
| Dimmable              | Yes             |
| Weight                | 0.4kg           |
| Certification         | LVD, EMC & RoHS |