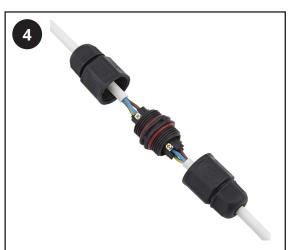

# Installation Guide

#### Contents

Safety Information Page - 2

Installation Page - 2

Warranty Information Page - 3

Recycling & Disposal Page - 3

# Safety Information

### Please read carefully...

- Check the product for defects before installing.
- ✓ Ensure any cables/wires supplied with the product are in good condition.
- Only use products supplied to install.
- Read all the instructions in the manual before beginning installation if in doubt use a qualified electrician.
- This product is rated IP65 and is suitable for indoor or outdoor use.













## Warranty Information

- This product is covered by the standard Biard 3 limited year warranty for any manufacturing faults.
- The warranty starts from the date of purchase.
- Labour costs for installation of the Product are not covered under this warranty.
- The warranty is only valid when products are properly installed and operated as specified in this manual and the data sheets.
- All warranty queries should be through the stockist that the product was purchased through.

### Recycling & Disposal

The Waste Electrical and Electronic Equipment Directive (WEEE Directive) is the European Community directive 2012/19/EU on Waste Electrical and Electronic Equipment (WEEE) which, together with the RoHS Directive 2002/95/EC, became European Law in February 2003

The **WEEE** directive