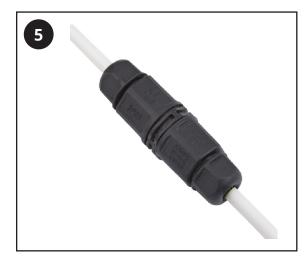

### Please read carefully...

- Check the product for defects before installing.
- ✓ Ensure any cables/wires supplied with the product are in good condition.
- Only use products supplied to install.
- Read all the instructions in the manual before beginning installation if in doubt use a qualified electrician.
- This product is rated IP65 and is suitable for indoor or outdoor use.