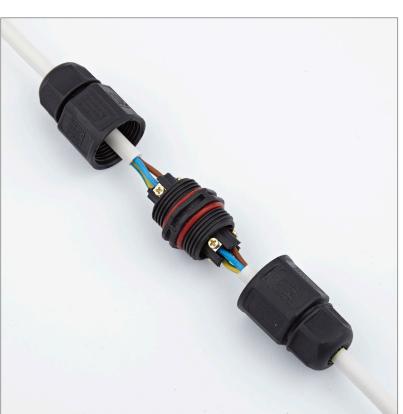

## Biard IP65 Waterproof Connector Ø27.5 x 85 mm

| Product Specification |                     |  |
|-----------------------|---------------------|--|
| Base                  | Connector           |  |
| Dimensions            | 27.5 x 85 mm        |  |
| Waterproof            | Yes IP65 Rated      |  |
| Input Power           | N/A                 |  |
| Certification         | CE, Rohs, LVD & EMC |  |
| Input Frequency       | N/A                 |  |
| Weight                | N/A                 |  |

## **Product Specification**

Easy to install

Colour: Black