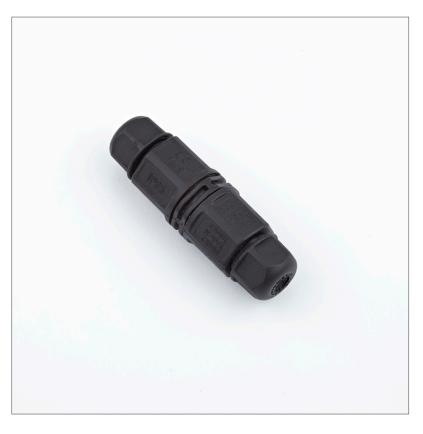

## Biard IP65 Waterproof Connector Ø27.5 x 85 mm

| Product Specification |                     |  |
|-----------------------|---------------------|--|
| Base                  | Connector           |  |
| Dimensions            | 27.5 x 85 mm        |  |
| Waterproof            | Yes IP65 Rated      |  |
| Input Power           | N/A                 |  |
| Certification         | CE, Rohs, LVD & EMC |  |
| Input Frequency       | N/A                 |  |
| Weight                | N/A                 |  |