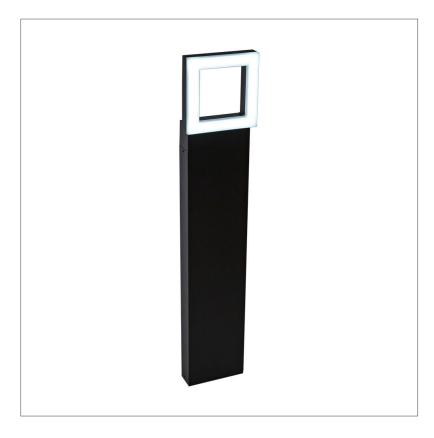

## Biard Ivrea IP65 LED Bollard Light - 650mm

## **Product Features**

- Die-Cast Aluminium
- Black or Anthracite
- **Bollard Light**
- Natural White
- IP65 Rated

| Product Specification |                       |
|-----------------------|-----------------------|
| Brand                 | Biard Home            |
| Wattage               | 9w                    |
| Base                  | LED                   |
| Lifespan              | 20,000 Hours          |
| Lumines               | 360LM                 |
| Colour                | Natural White (4000k) |
| CRI                   | 82                    |
| Power Factor          | 0.5                   |
| Input Power           | 220-240V              |
| Beam Angle            | 97°                   |
| Waterproof            | IP65 Rated            |
| Dimensions            | 130x57x650mm          |
| Dimmable              | No                    |
| Weight                | 1.2kgs                |
| Certifications        | CE, LVD, RoHS, EMC    |
| Energy Rating         | В                     |