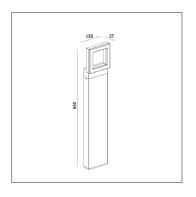

| Product Specification |                       |
|-----------------------|-----------------------|
| Brand                 | Biard Home            |
| Wattage               | 9w                    |
| Base                  | LED                   |
| Lifespan              | 20,000 Hours          |
| Lumines               | 360LM                 |
| Colour                | Natural White (4000k) |
| CRI                   | 82                    |
| Power Factor          | 0.5                   |
| Input Power           | 220-240V              |
| Beam Angle            | 97°                   |
| Waterproof            | IP65 Rated            |
| Dimensions            | 130x57x650mm          |
| Dimmable              | No                    |
| Weight                | 1.2kgs                |
| Certifications        | CE, LVD, RoHS, EMC    |
| Energy Rating         | В                     |