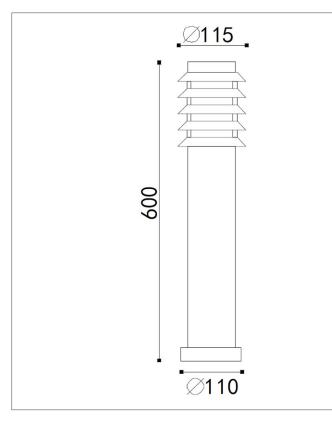

## Biard Belfort IP44 Bollard Light - 600mm

## **E27** Base Dimensions 115 x 110 x 600mm Yes IP44 Waterproof Input Power AC220-240V Certification **CE, LVD & RoHS Certified** Input Frequency 50HZ Weight 1.05kg