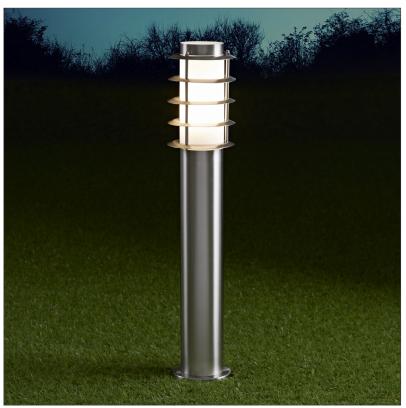

## Biard Belfort IP44 Bollard Light - 600mm

## **E27** Base Dimensions 115 x 110 x 600mm Yes IP44 Waterproof Input Power AC220-240V Certification **CE, LVD & RoHS Certified** Input Frequency 50HZ Weight 1.05kg