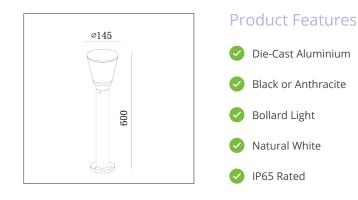

| Product Specification |                       |
|-----------------------|-----------------------|
| Brand                 | Biard Home            |
| Wattage               | 5w                    |
| Base                  | LED                   |
| Lifespan              | 20,000 Hours          |
| Lumines               | 330LM                 |
| Colour                | Natural White (4000k) |
| CRI                   | 82                    |
| Power Factor          | 0.5                   |
| Input Power           | 220-240V              |
| Beam Angle            | 127°                  |
| Waterproof            | IP65 Rated            |
| Dimensions            | ø155x600mm            |
| Dimmable              | No                    |
| Weight                | 1.78kgs               |
| Certifications        | CE, LVD, RoHS, EMC    |
| Energy Rating         | A+                    |
|                       |                       |