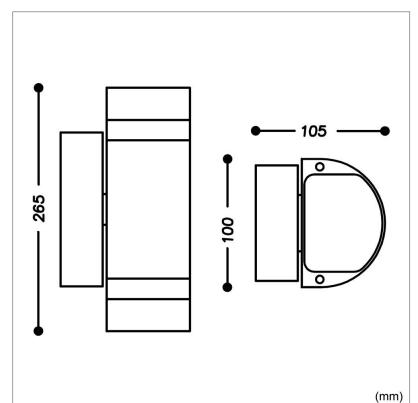

## Biard Architect IP54 Round Up/Down Outdoor Wall Light

| Product Specification |                   |
|-----------------------|-------------------|
| Base                  | GU10              |
| Dimensions            | 265 x 105 x 100mm |
| Waterproof            | IP54              |
| Input Power           | 220-240V          |
| Certification         | CE, RoSH & LVD    |
| Input Frequency       | 50Hz              |
| Weight                | 1.15kg            |