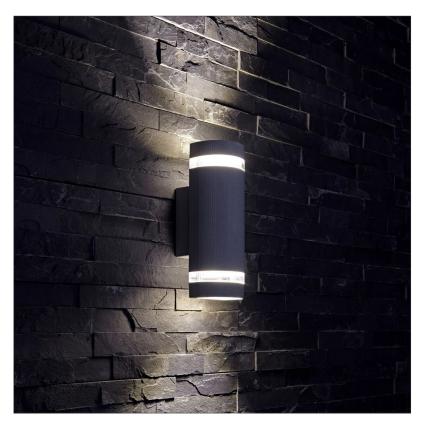

## Biard Architect IP54 Round Up/Down Outdoor Wall Light

| Product Specification |                   |
|-----------------------|-------------------|
| Base                  | GU10              |
| Dimensions            | 265 x 105 x 100mm |
| Waterproof            | IP54              |
| Input Power           | 220-240V          |
| Certification         | CE, RoSH & LVD    |
| Input Frequency       | 50Hz              |
| Weight                | 1.15kg            |

## **Product Specification**

Full Aluminium Body