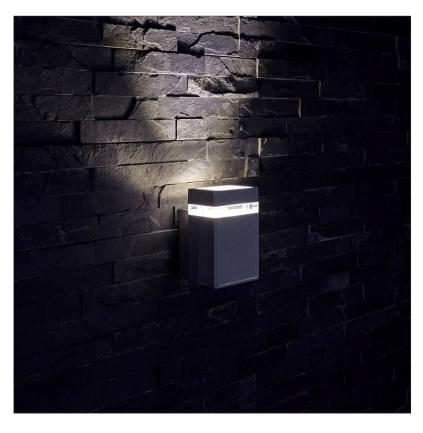

## Biard Architect IP54 Square Up or Down Outdoor Wall Light

| Product Specification |                   |
|-----------------------|-------------------|
| Base                  | GU10              |
| Dimensions            | 155 x 105 x 100mm |
| Waterproof            | IP54              |
| Input Power           | 220-240V          |
| Certification         | CE, RoSH & LVD    |
| Input Frequency       | 50Hz              |
| Weight                | 0.4kg             |

## **Product Specification**

Full Aluminium Body