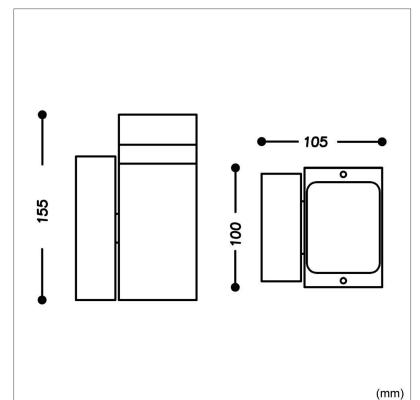

## Biard Architect IP54 Square Up or Down Outdoor Wall Light

| Product Specification |                   |
|-----------------------|-------------------|
| Base                  | GU10              |
| Dimensions            | 155 x 105 x 100mm |
| Waterproof            | IP54              |
| Input Power           | 220-240V          |
| Certification         | CE, RoSH & LVD    |
| Input Frequency       | 50Hz              |
| Weight                | 0.4kg             |