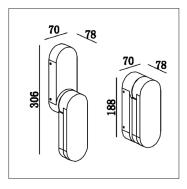

| Product Specification |                       |
|-----------------------|-----------------------|
| Brand                 | Biard Home            |
| Wattage               | 9w                    |
| Base                  | LED                   |
| Lifespan              | 20,000 Hours          |
| Lumines               | 930LM                 |
| Colour                | Natural White (4000k) |
| CRI                   | ?82                   |
| Power Factor          | ?0.5                  |
| Input Power           | 220-240V              |
| Beam Angle            | 97°                   |
| Waterproof            | IP65 Rated            |
| Dimensions            | 70x78x188mm           |
| Dimmable              | No                    |
| Weight                | 0.65kgs               |
| Certifications        | CE, LVD, RoHS, EMC    |
| Energy Rating         | A+                    |