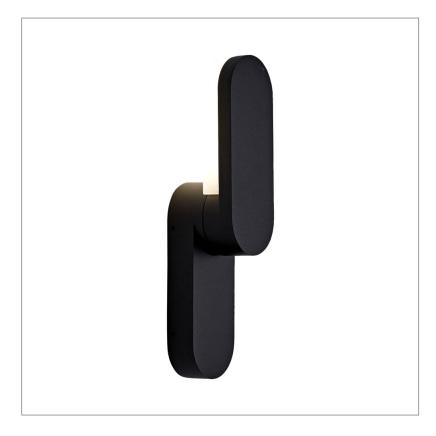

## Biard Burchula Round LED Wall Light

## **Product Features**

- Die-Cast Aluminium
- Black or Anthracite
- Indoor Wall Light
- Natural White
- IP65 Rated