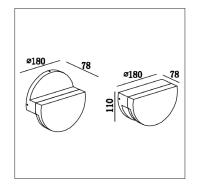

| Product Specification |                       |
|-----------------------|-----------------------|
| Brand                 | Biard Home            |
| Wattage               | 9w                    |
| Base                  | LED                   |
| Lifespan              | 20,000 Hours          |
| Lumines               | 830LM                 |
| Colour                | Natural White (4000k) |
| CRI                   | ?82                   |
| Power Factor          | ?0.5                  |
| Input Power           | 220-240V              |
| Beam Angle            | 95°                   |
| Waterproof            | IP65 Rated            |
| Dimensions            | 180x78x110mm          |
| Dimmable              | No                    |
| Weight                | 0.8kgs                |
| Certifications        | CE, LVD, RoHS, EMC    |
| Energy Rating         | A+                    |
|                       |                       |