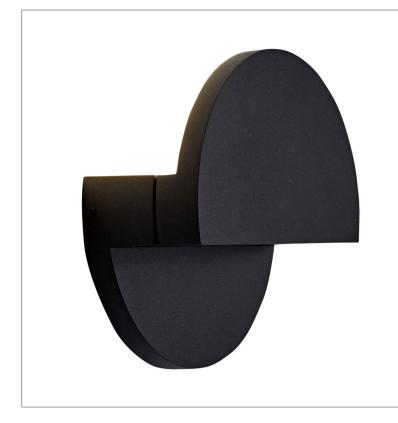

## Biard Janga Round LED Wall Light

## Product Features

Die-Cast Aluminium

Black or Anthracite

- Indoor Wall Light
- Natural White
- IP65 Rated