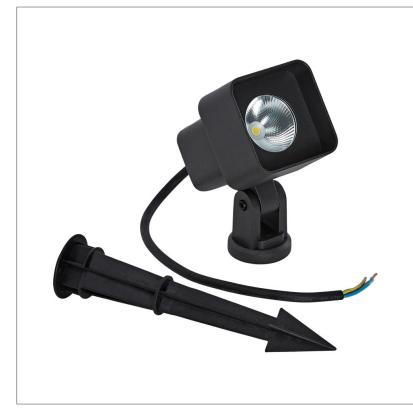

## Biard Architect IP65 LED Outdoor Spike Light

| Product Specification |                       |
|-----------------------|-----------------------|
| Brand                 | Biard Home            |
| Wattage               | 7w                    |
| Base                  | LED                   |
| Lifespan              | 20,000 Hours          |
| Lumines               | 432LM                 |
| Colour                | Natural White (4000k) |
| CRI                   | 82                    |
| Power Factor          | 0.5                   |
| Input Power           | 220-240V              |
| Beam Angle            | 15°                   |
| Waterproof            | IP65 Rated            |
| Dimensions            | 135x90x340mm          |
| Dimmable              | No                    |
| Weight                | 1.5kgs                |
| Certifications        | CE, LVD, RoHS, EMC    |
| Energy Rating         | А                     |
|                       |                       |