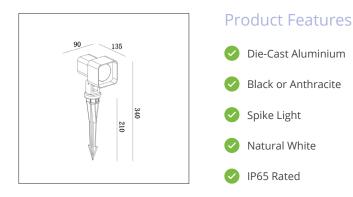

| Product Specification |                       |
|-----------------------|-----------------------|
| Brand                 | Biard Home            |
| Wattage               | 7w                    |
| Base                  | LED                   |
| Lifespan              | 20,000 Hours          |
| Lumines               | 432LM                 |
| Colour                | Natural White (4000k) |
| CRI                   | 82                    |
| Power Factor          | 0.5                   |
| Input Power           | 220-240V              |
| Beam Angle            | 15°                   |
| Waterproof            | IP65 Rated            |
| Dimensions            | 135x90x340mm          |
| Dimmable              | No                    |
| Weight                | 1.5kgs                |
| Certifications        | CE, LVD, RoHS, EMC    |
| Energy Rating         | А                     |
|                       |                       |