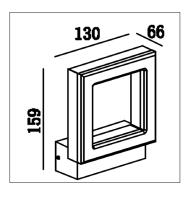

| Product Specification |                       |
|-----------------------|-----------------------|
| Brand                 | Biard Home            |
| Wattage               | 9w                    |
| Base                  | LED                   |
| Lifespan              | 20,000 Hours          |
| Lumines               | 360LM                 |
| Colour                | Natural White (4000k) |
| CRI                   | 82                    |
| Power Factor          | 0.5                   |
| Input Power           | 220-240V              |
| Beam Angle            | 97°                   |
| Waterproof            | IP65 Rated            |
| Dimensions            | 130x66x159mm          |
| Dimmable              | No                    |
| Weight                | 0.5kgs                |
| Certifications        | CE, LVD, RoHS, EMC    |
| Energy Rating         | В                     |