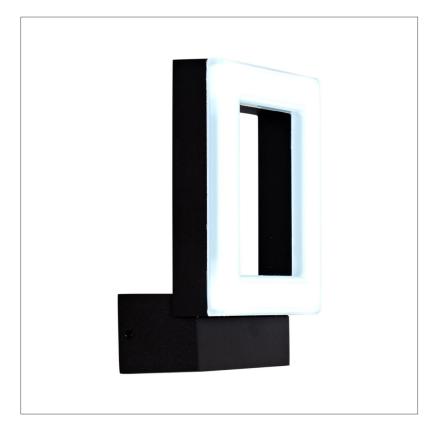

## Biard Ivrea IP65 LED Outdoor Wall Light

## **Product Features**

- Die-Cast Aluminium
- Black or Anthracite
- Outdoor Wall Light
- Natural White
- IP65 Rated

| Product Specification |                       |
|-----------------------|-----------------------|
| Brand                 | Biard Home            |
| Wattage               | 9w                    |
| Base                  | LED                   |
| Lifespan              | 20,000 Hours          |
| Lumines               | 360LM                 |
| Colour                | Natural White (4000k) |
| CRI                   | 82                    |
| Power Factor          | 0.5                   |
| Input Power           | 220-240V              |
| Beam Angle            | 97°                   |
| Waterproof            | IP65 Rated            |
| Dimensions            | 130x66x159mm          |
| Dimmable              | No                    |
| Weight                | 0.5kgs                |
| Certifications        | CE, LVD, RoHS, EMC    |
| Energy Rating         | В                     |