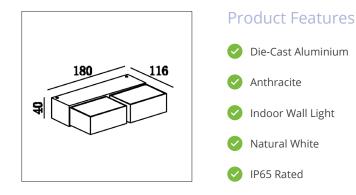

| Product Specification |                       |
|-----------------------|-----------------------|
| Brand                 | Biard Home            |
| Wattage               | 7W                    |
| Base                  | LED                   |
| Lifespan              | 20,000 Hours          |
| Lumines               | 910LM                 |
| Colour                | Natural White (4000k) |
| CRI                   | ?83                   |
| Power Factor          | ?0.6                  |
| Input Power           | 220-240V              |
| Beam Angle            | 55°                   |
| Waterproof            | IP65 Rated            |
| Dimensions            | 180x116x40mm          |
| Dimmable              | Νο                    |
| Weight                | 0.7kgs                |
| Certifications        | CE, LVD, RoHS, EMC    |
| Energy Rating         | A++                   |
|                       |                       |