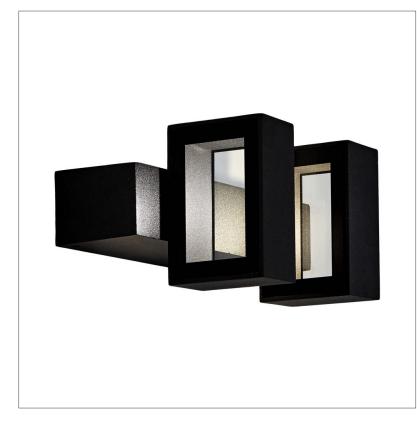

## Biard Tronador Square LED Up/Down Light - Anthracite





## Safety Information

- ✓ Use only at stated voltages.
- **X DO NOT** look directly into LED.
- **X DO NOT** spray with chemicals.
- ✓ If in doubt use a qualified electrician.
- **X NEVER** expose electrical parts when switched on.
- X DO NOT remove PIR (if fitted).
- **X DO NOT** cover with flammable materials.
- ✓ Turn off power before fitting.

| Product Specification |                       |
|-----------------------|-----------------------|
| Brand                 | Biard Home            |
| Wattage               | 7W                    |
| Base                  | LED                   |
| Lifespan              | 20,000 Hours          |
| Lumines               | 910LM                 |
| Colour                | Natural White (4000k) |
| CRI                   | ?83