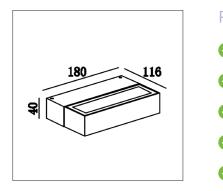

| Product Specifica | tion                  |
|-------------------|-----------------------|
| Brand             | Biard Home            |
| Wattage           | 7W                    |
| Base              | LED                   |
| Lifespan          | 20,000 Hours          |
| Lumines           | 490LM                 |
| Colour            | Natural White (4000k) |
| CRI               | ?82                   |
| Power Factor      | ?0.5                  |
| Input Power       | 220-240V              |
| Beam Angle        | 54°                   |
| Waterproof        | IP65 Rated            |
| Dimensions        | 180x116x40mm          |
| Dimmable          | No                    |
| Weight            | 0.7kgs                |
| Certifications    | CE, LVD, RoHS, EMC    |
| Energy Rating     | A                     |
|                   |                       |