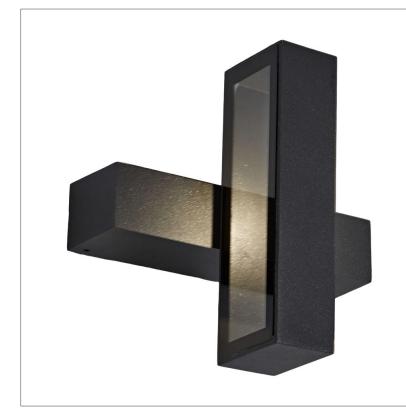

## Biard Tronador LED Up/Down Wall Light

## Product Features

Die-Cast Aluminium

Black or Anthracite

- Indoor Wall Light
- Natural White
- IP65 Rated