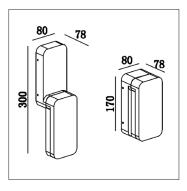

| Product Specification |                       |
|-----------------------|-----------------------|
| Brand                 | Biard Home            |
| Wattage               | 9w                    |
| Base                  | LED                   |
| Lifespan              | 20,000 Hours          |
| Lumines               | 930LM                 |
| Colour                | Natural White (4000k) |
| CRI                   | ?82                   |
| Power Factor          | ?0.5                  |
| Input Power           | 220-240V              |
| Beam Angle            | 88°                   |
| Waterproof            | IP65 Rated            |
| Dimensions            | 170x80x78mm           |
| Dimmable              | No                    |
| Weight                | 0.65kgs               |
| Certifications        | CE, LVD, RoHS, EMC    |
| Energy Rating         | A+                    |