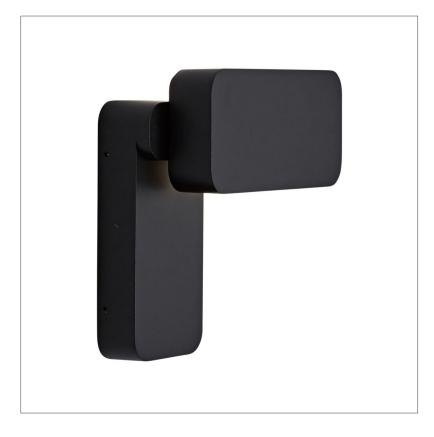

## Biard Burchula Square LED Wall Light

## **Product Features**

- Die-Cast Aluminium
- Black or Anthracite
- Indoor Wall Light
- Natural White
- IP65 Rated

| Product Specification |                       |
|-----------------------|-----------------------|
| Brand                 | Biard Home            |
| Wattage               | 9w                    |
| Base                  | LED                   |
| Lifespan              | 20,000 Hours          |
| Lumines               | 930LM                 |
| Colour                | Natural White (4000k) |
| CRI                   | ?82                   |
| Power Factor          | ?0.5                  |
| Input Power           | 220-240V              |
| Beam Angle            | 88°                   |
| Waterproof            | IP65 Rated            |
| Dimensions            | 170x80x78mm           |
| Dimmable              | No                    |
| Weight                | 0.65kgs               |
| Certifications        | CE, LVD, RoHS, EMC    |
| Energy Rating         | A+                    |