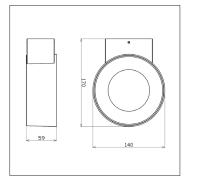

|   | Product Specification |                       |
|---|-----------------------|-----------------------|
| 1 | Brand                 | Biard                 |
|   | Wattage               | 8W                    |
|   | Base                  | LED                   |
|   | Lifespan              | 50,000 Hours          |
|   | Lumens                | 655LM                 |
|   | Energy Rating         | A++                   |
|   | CRI                   | 80                    |
|   | Power Factor          | >0.9                  |
|   | Input Power           | 100-240VAC            |
|   | Beam Angle            | 120°                  |
|   | Waterproof            | IP65 Rated            |
|   | Dimensions            | 170x140x59mm          |
|   | Dimmable              | No                    |
|   | Weight                | 0.485KGS              |
|   | Certifications        | CE, LVD, RoHS, EMC    |
|   | Colour                | Natural White (5000k) |
|   |                       |                       |