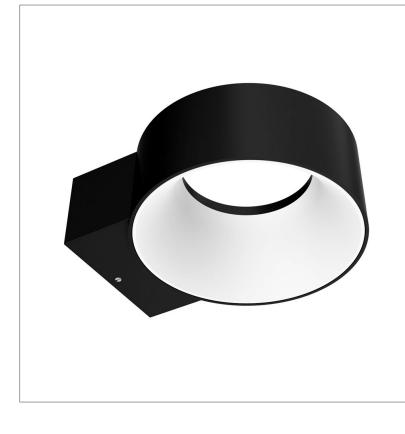

## Biard Faro IP65 LED Halo Outdoor Wall Light - Black

## **Product Features**

- Modern Design
- Aluminium Construction
- 🕗 A++ Rated
- Black Finish
- Integrated LED

|   | Product Specification |                       |
|---|-----------------------|-----------------------|
| 1 | Brand                 | Biard                 |
|   | Wattage               | 8W                    |
|   | Base                  | LED                   |
|   | Lifespan              | 50,000 Hours          |
|   | Lumens                | 655LM                 |
|   | Energy Rating         | A++                   |
|   | CRI                   | 80                    |
|   | Power Factor          | >0.9                  |
|   | Input Power           | 100-240VAC            |
|   | Beam Angle            | 120°                  |
|   | Waterproof            | IP65 Rated            |
|   | Dimensions            | 170x140x59mm          |
|   | Dimmable              | No                    |
|   | Weight                | 0.485KGS              |
|   | Certifications        | CE, LVD, RoHS, EMC    |
|   | Colour                | Natural White (5000k) |
|   |                       |                       |