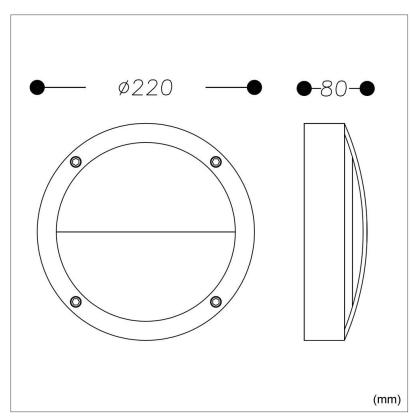

## Biard Architect IP54 Eyelid Outdoor Wall Light

| Product Specification |                       |
|-----------------------|-----------------------|
| Base                  | E27 (ES) Edison Screw |
| Dimensions            | 220 x 220 x 80mm      |
| Waterproof            | IP54                  |
| Input Power           | 220-240V              |
| Certification         | CE, RoSH & LVD        |
| Input Frequency       | 50Hz                  |
| Weight                | 1kg                   |