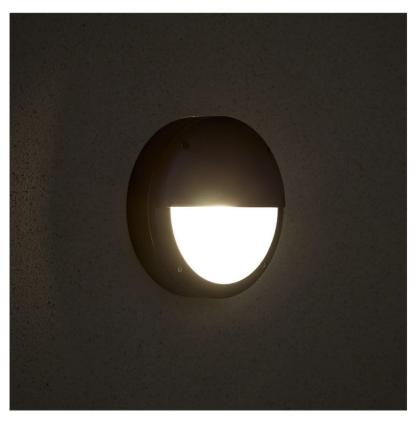

## Biard Architect IP54 Eyelid Outdoor Wall Light

| Product Specification |                       |
|-----------------------|-----------------------|
| Base                  | E27 (ES) Edison Screw |
| Dimensions            | 220 x 220 x 80mm      |
| Waterproof            | IP54                  |
| Input Power           | 220-240V              |
| Certification         | CE, RoSH & LVD        |
| Input Frequency       | 50Hz                  |
| Weight                | 1kg                   |