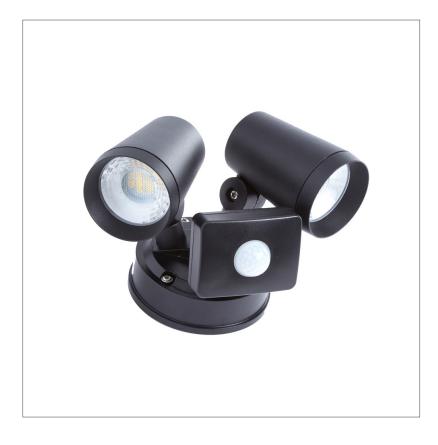

## Biards Wels IP65 LED Twin Outdoor Wall Light - Black

## **Product Features**

- Modern Design
- Aluminium Construction
- A++ Rated
- Black Finish
- Integrated LED