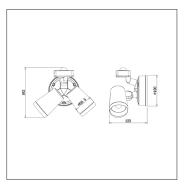

| Product Specification |                    |
|-----------------------|--------------------|
| Brand                 | Biard              |
| Wattage               | 16W                |
| Base                  | LED                |
| Lifespan              | 50,000 Hours       |
| Lumens                | 1580LM             |
| Energy Rating         | A++                |
| Colour                | Cool White (6000k) |
| CRI                   | 80                 |
| Power Factor          | >0.9               |
| Input Power           | 200-240VAC         |
| Beam Angle            | 60°                |
| Waterproof            | IP65 Rated         |
| Dimensions            | Ø100x60.5mm        |
| Dimmable              | No                 |
| Weight                | 0.72KGS            |
| Certifications        | CE, LVD, RoHS, EMC |