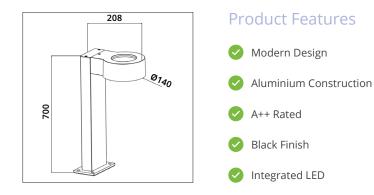

| Product Specification |                       |  |
|-----------------------|-----------------------|--|
| Brand                 | Biard                 |  |
| Wattage               | 8W                    |  |
| Base                  | LED                   |  |
| Lifespan              | 50,000 Hours          |  |
| Lumens                | 686LM                 |  |
| Energy Rating         | A++                   |  |
| CRI                   | 80                    |  |
| Power Factor          | >0.9                  |  |
| Input Power           | 100-240VAC            |  |
| Beam Angle            | 120°                  |  |
| Waterproof            | IP65 Rated            |  |
| Dimensions            | 700x208x140mm         |  |
| Dimmable              | Νο                    |  |
| Weight                | 2.15KGS               |  |
| Certifications        | CE, LVD, RoHS, EMC    |  |
| Colour                | Natural White (5000k) |  |
|                       |                       |  |