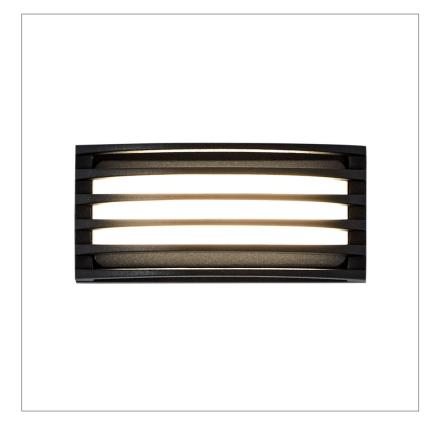

## Biard Soria IP65 LED Outdoor Wall Light

## **Product Features**

- Die-Cast Aluminium
- Black or Anthracite
- Outdoor Wall Light
- Natural White
- IP65 Rated

| Product Specification |                       |
|-----------------------|-----------------------|
| Brand                 | Biard Home            |
| Wattage               | 6w                    |
| Base                  | LED                   |
| Lifespan              | 20,000 Hours          |
| Lumines               | 209LM                 |
| Colour                | Natural White (4000k) |
| CRI                   | 82                    |
| Power Factor          | 0.5                   |
| Input Power           | 220-240V              |
| Beam Angle            | 118°                  |
| Waterproof            | IP65 Rated            |
| Dimensions            | 140x65x75mm           |
| Dimmable              | No                    |
| Weight                | 0.487kgs              |
| Certifications        | CE, LVD, RoHS, EMC    |
| Energy Rating         | В                     |