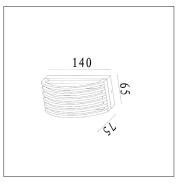

| Product Specification |                       |
|-----------------------|-----------------------|
| Brand                 | Biard Home            |
| Wattage               | 6w                    |
| Base                  | LED                   |
| Lifespan              | 20,000 Hours          |
| Lumines               | 209LM                 |
| Colour                | Natural White (4000k) |
| CRI                   | 82                    |
| Power Factor          | 0.5                   |
| Input Power           | 220-240V              |
| Beam Angle            | 118°                  |
| Waterproof            | IP65 Rated            |
| Dimensions            | 140x65x75mm           |
| Dimmable              | No                    |
| Weight                | 0.487kgs              |
| Certifications        | CE, LVD, RoHS, EMC    |
| Energy Rating         | В                     |