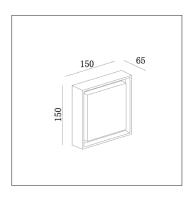

| Product Specification |                       |
|-----------------------|-----------------------|
| Brand                 | Biard Home            |
| Wattage               | 9w                    |
| Base                  | LED                   |
| Lifespan              | 20,000 Hours          |
| Lumines               | 550LM                 |
| Colour                | Natural White (4000k) |
| CRI                   | ?82                   |
| Power Factor          | ?0.5                  |
| Input Power           | 220-240V              |
| Beam Angle            | 110°                  |
| Waterproof            | IP65 Rated            |
| Dimensions            | 150x65x150mm          |
| Dimmable              | No                    |
| Weight                | 1.3kgs                |
| Certifications        | CE, LVD, RoHS, EMC    |
| Energy Rating         | A                     |