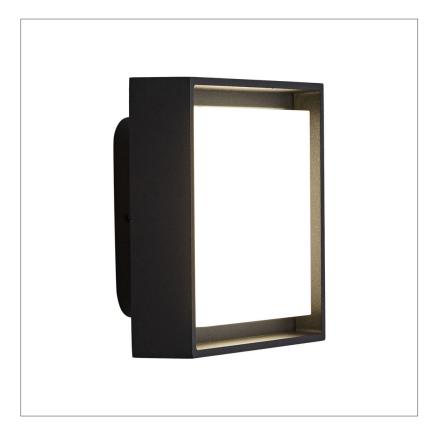

## Biard Gistola LED Wall Light

## **Product Features**

- Die-Cast Aluminium
- Black or Anthracite
- Indoor Wall Light
- Natural White
- IP65 Rated