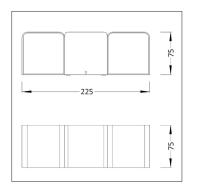

| Product Specification |                           |
|-----------------------|---------------------------|
| Brand                 | Biard Home                |
| Wattage               | 8W                        |
| Base                  | Fixed LED                 |
| Lifespan              | 30,000                    |
| Lumens                | 253                       |
| Colour                | Black                     |
| CRI                   | 80                        |
| Power factor          | >0.6                      |
| Input Power           | AC220-240V                |
| Beam Angle            | 90                        |
| Waterproof            | IP54 Rated                |
| Dimensions            | 225 x 75 x 75mm           |
| Dimmable              | No                        |
| Weight                | 1.15kg                    |
| Certification         | LVD, EMC & RoHS Certified |
| Energy Rating         | N/A                       |
|                       |                           |