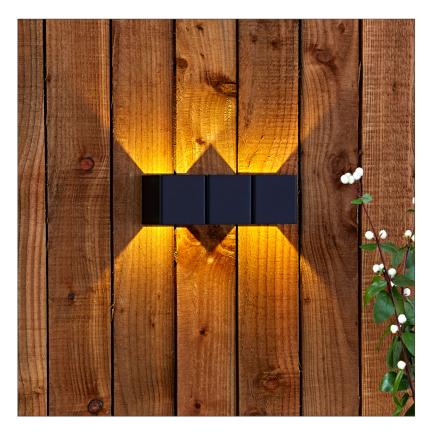

## Biard Prism Twin LED Outdoor Wall Light

## **Product Features**

- Integrated LED
- Aluminium Body
- IP54 Rated
- Colour: Black
- 3 Year Warranty