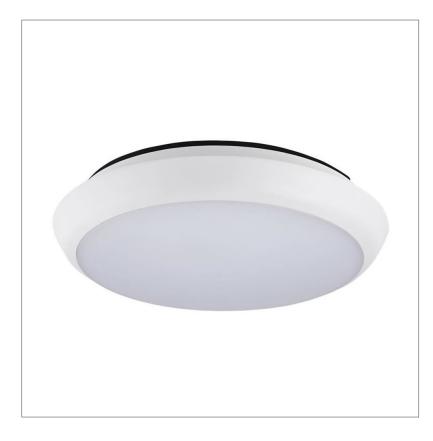

## **Product Features**

- Waterproof Ceiling Light
- 40,000 hour lifespan
- 1080 Lumens
- 45° Beam Angle
- IP54 Rated

## Biard LED IP54 Ceiling Light

| Product Specification |                     |
|-----------------------|---------------------|
| Brand                 | Biard LED           |
| Wattage (w)           | 12W                 |
| Base                  | N/A                 |
| Lifespan              | 40,000 hours        |
| Lumens                | 1080                |
| Energy Rating         | A+                  |
| Colour                | Cool and Warm White |
| CRI (Ra>)             | >80                 |
| Power Factor          | >0.9                |
| Input Power           | AC100-240V          |
| Beam Angle            | 45°                 |
| Waterproof            | IP54                |
| Dimensions            | Ø200 x 48mm         |
| Dimmable              | Non-Dimmable        |
| Weight                | 0.45kg              |
| Certification         | LVD, EMC & RoHS     |