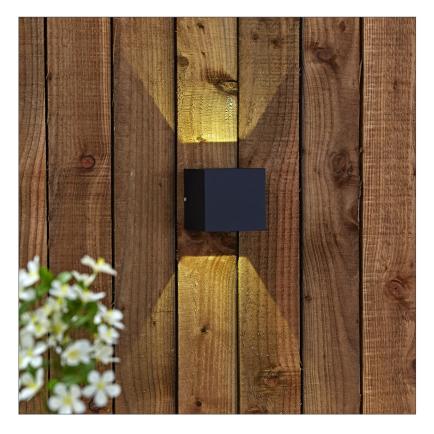

## Biard Prism IP54 Adjustable LED Outdoor Wall Light

## **Product Features**

- Integrated LED
- Aluminium Body
- Adjustable Beam
- Colour: Matt Black
- 3 Year Warranty