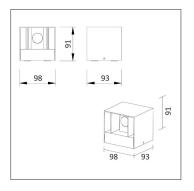

| Product Specification |                           |
|-----------------------|---------------------------|
| Brand                 | Biard Home                |
| Wattage               | 6W                        |
| Base                  | Fixed LED                 |
| Lifespan              | 30,000                    |
| Lumens                | 180                       |
| Colour                | Black                     |
| CRI                   | 80                        |
| Power factor          | >0.5                      |
| Input Power           | AC220-240V                |
| Beam Angle            | Adjustable                |
| Waterproof            | IP54 Rated                |
| Dimensions            | 98 x 91 x 93mm            |
| Dimmable              | No                        |
| Weight                | 0.68kg                    |
| Certification         | LVD, EMC & RoHS Certified |
| Energy Rating         | N/A                       |
|                       |                           |