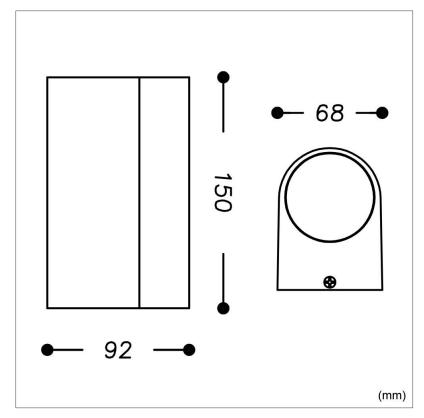

## Biard Architect IP44 Up/Down Light - Round

| Product Specification |                 |
|-----------------------|-----------------|
| Base                  | GU10            |
| Dimensions            | 150 x 68 x 92mm |
| Waterproof            | IP44            |
| Input Power           | 220-240V        |
| Certification         | CE, RoSH & LVD  |
| Input Frequency       | 50Hz            |
| Weight                | 0.54kg          |