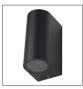

## Biard Architect IP44 Up/Down Light - Round

| Product Specification |                 |
|-----------------------|-----------------|
| Base                  | GU10            |
| Dimensions            | 150 x 68 x 92mm |
| Waterproof            | IP44            |
| Input Power           | 220-240V        |
| Certification         | CE, RoSH & LVD  |
| Input Frequency       | 50Hz            |
| Weight                | 0.54kg          |

## **Product Specification**

Full Aluminium Body