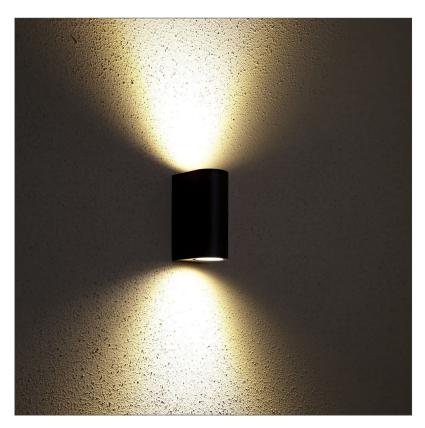

## Biard Architect IP44 Up/Down Light - Round

| Product Specification |                 |
|-----------------------|-----------------|
| Base                  | GU10            |
| Dimensions            | 150 x 68 x 92mm |
| Waterproof            | IP44            |
| Input Power           | 220-240V        |
| Certification         | CE, RoSH & LVD  |
| Input Frequency       | 50Hz            |
| Weight                | 0.54kg          |

## **Product Specification**

Full Aluminium Body