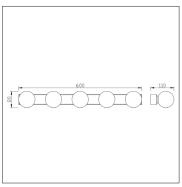

#### **Product Specification**

| Brand       | Milano       | Power Factor   | 0.5                |
|-------------|--------------|----------------|--------------------|
| Wattage     | 15W          | Beam Angle     | 120°               |
| Input Power | 230V         | Waterproof     | IP44 Rated         |
| Base        | LED          | Dimensions     | 80 x 600 x 110mm   |
| Lifespan    | 20,000 Hours | Dimmable       | No                 |
| Lumines     | 1410lm       | Weight         | 1.34kg             |
| Colour      | 3000K        | Certifications | CE, LVD, RoHS, EMC |
| CRI         | 80           | Energy Rating  | А                  |