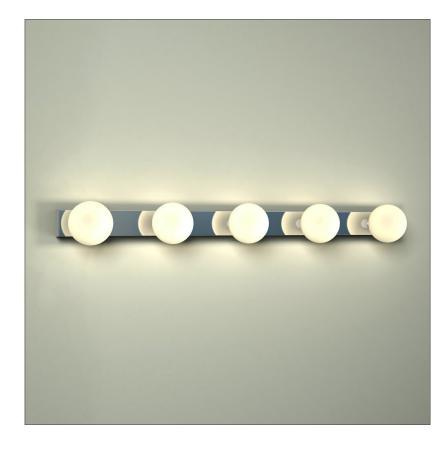

## Milano Ebro LED Hollywood Light

#### **Product Specification**

| Brand       | Milano       | Power Factor   | 0.5                |
|-------------|--------------|----------------|--------------------|
| Wattage     | 15W          | Beam Angle     | 120°               |
| Input Power | 230V         | Waterproof     | IP44 Rated         |
| Base        | LED          | Dimensions     | 80 x 600 x 110mm   |
| Lifespan    | 20,000 Hours | Dimmable       | No                 |
| Lumines     | 1410lm       | Weight         | 1.34kg             |
| Colour      | 3000K        | Certifications | CE, LVD, RoHS, EMC |
| CRI         | 80           | Energy Rating  | А                  |

Fixed LED

Wall Mounted

Simple Install