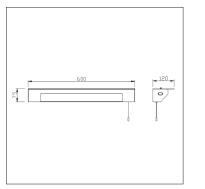

## **Product Specification**

| Brand       | Milano       | Power Factor   | 0.5                |
|-------------|--------------|----------------|--------------------|
| Wattage     | 12W          | Beam Angle     | 120°               |
| Input Power | 230V         | Waterproof     | IP44 Rated         |
| Base        | LED          | Dimensions     | 75 x 600 x 120mm   |
| Lifespan    | 20,000 Hours | Dimmable       | No                 |
| Lumines     | 550lm        | Weight         | 2.17kg             |
| Colour      | 3000К        | Certifications | CE, LVD, RoHS, EMC |
| CRI         | 80           | Energy Rating  | A                  |