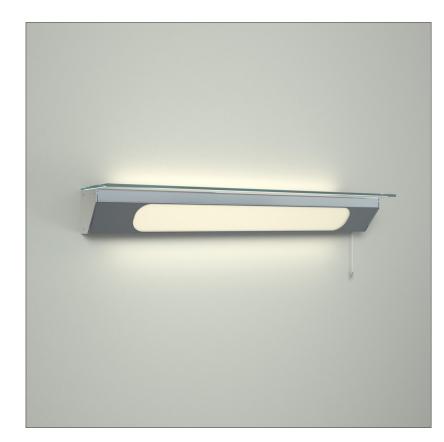

## Milano Tanana LED Bathroom Shelf Light

## **Product Specification**

| Brand       | Milano       | Power Factor   | 0.5                |
|-------------|--------------|----------------|--------------------|
| Wattage     | 12W          | Beam Angle     | 120°               |
| Input Power | 230V         | Waterproof     | IP44 Rated         |
| Base        | LED          | Dimensions     | 75 x 600 x 120mm   |
| Lifespan    | 20,000 Hours | Dimmable       | No                 |
| Lumines     | 550lm        | Weight         | 2.17kg             |
| Colour      | 3000К        | Certifications | CE, LVD, RoHS, EMC |
| CRI         | 80           | Energy Rating  | A                  |

Pull Switch

Chrome Finish

Glass Shelf

Shaver Socket

Simple Install

(~)

- Use only stated voltages.
- **X** DO NOT look directly into LED.
- **X DO NOT** spray with chemicals.
- If in doubt use a qualified electrician.
- **X** NEVER expose electrical parts when switched on.
- X DO NOT remove PIR (if fitted).
- X DO NOT cover with flammable materials.
- Turn off power before fitting.