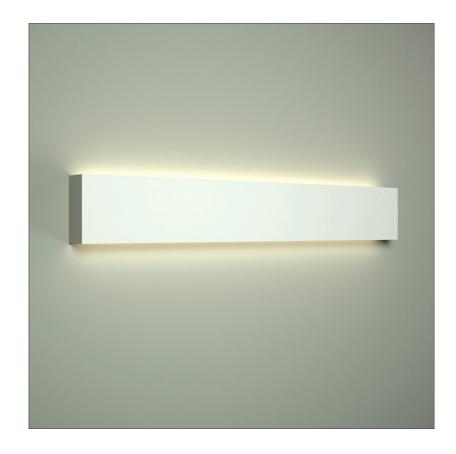

## Milano Eamont Up/Down LED Bathroom Wall Light

## **Product Specification**

| Brand       | Milano             | Power factor  | 0.5                 |
|-------------|--------------------|---------------|---------------------|
| Wattage     | 18W                | Beam Angle    | 120°                |
| Input Power | 230VAC             | Waterproof    | IP44 Rated          |
| Base        | Fixed LED          | Dimensions    | 600 x 90 x 35mm     |
| Lifespan    | 20,000 Hours       | Dimmable      | No                  |
| Lumens      | 960                | Weight        | 1.36kg              |
| Colour      | Warm White (3000k) | Certification | CE, RoHS, LVD & EMC |
| CRI         | 80                 | Energy Rating | В                   |