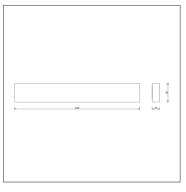

## **Product Specification**

| Brand       | Milano             | Power factor  | 0.5                 |
|-------------|--------------------|---------------|---------------------|
| Wattage     | 18W                | Beam Angle    | 120°                |
| Input Power | 230VAC             | Waterproof    | IP44 Rated          |
| Base        | Fixed LED          | Dimensions    | 600 x 90 x 35mm     |
| Lifespan    | 20,000 Hours       | Dimmable      | No                  |
| Lumens      | 960                | Weight        | 1.36kg              |
| Colour      | Warm White (3000k) | Certification | CE, RoHS, LVD & EMC |
| CRI         | 80                 | Energy Rating | В                   |