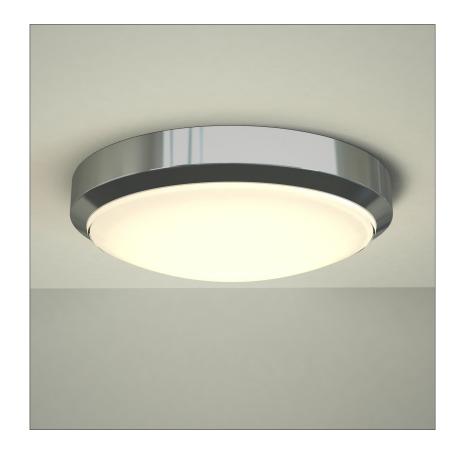

## Milano Tama Curved LED Bathroom Ceiling Light

#### **Product Specification**

| Brand       | Milano             | Power factor  | 0.5                 |
|-------------|--------------------|---------------|---------------------|
| Wattage     | 18W                | Beam Angle    | 120°                |
| Input Power | 230VAC             | Waterproof    | IP44 Rated          |
| Base        | Fixed LED          | Dimensions    | Ø284 x 90mm         |
| Lifespan    | 20,000 Hours       | Dimmable      | No                  |
| Lumens      | 850                | Weight        | 3.35kg              |
| Colour      | Warm White (3000k) | Certification | CE, RoHS, LVD & EMC |
| CRI         | 80                 | Energy Rating | А                   |

IP44 rated

Domed Glass Shade

Chrome