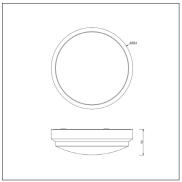

#### **Product Specification**

| Brand       | Milano             | Power factor  | 0.5                 |
|-------------|--------------------|---------------|---------------------|
| Wattage     | 18W                | Beam Angle    | 120°                |
| Input Power | 230VAC             | Waterproof    | IP44 Rated          |
| Base        | Fixed LED          | Dimensions    | Ø284 x 90mm         |
| Lifespan    | 20,000 Hours       | Dimmable      | No                  |
| Lumens      | 850                | Weight        | 3.35kg              |
| Colour      | Warm White (3000k) | Certification | CE, RoHS, LVD & EMC |
| CRI         | 80                 | Energy Rating | А                   |