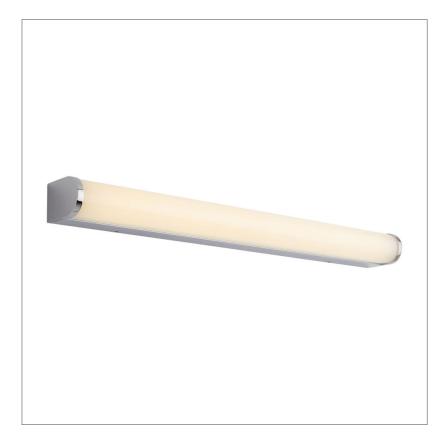

## Milano Darent LED curved Bathroom Wall Light

## **Product Specification**

| Brand        | Milano             | Input Power   | 220-240VAC          |
|--------------|--------------------|---------------|---------------------|
| Wattage      | 12W                | Beam Angle    | N/A                 |
| Base         | LED                | Waterproof    | IP44                |
| Lifespan     | 20,000 Hours       | Dimensions    | 600 x 70 x 50mm     |
| Lumens       | 1000               | Dimmable      | No                  |
| Colour       | Warm White (3000k) | Weight        | 0.25kgs             |
| CRI          | 80                 | Certification | CE, RoHS, LVD & EMC |
| Power factor | N/A                | Energy Rating | Α                   |