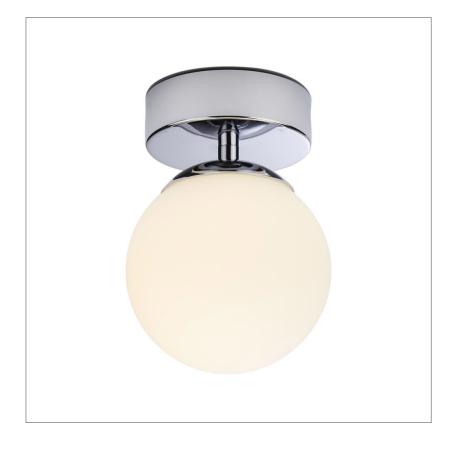

## Milano Lune LED Bathroom Ceiling Light

### **Product Specification**

| Brand        | Milano             | Input Power   | 220-240VAC          |
|--------------|--------------------|---------------|---------------------|
| Wattage      | 6W                 | Beam Angle    | N/A                 |
| Base         | LED                | Waterproof    | IP44                |
| Lifespan     | 20,000 Hours       | Dimensions    | ø120 x 165mm        |
| Lumens       | 560                | Dimmable      | No                  |
| Colour       | Warm White (3000k) | Weight        | 0.18kgs             |
| CRI          | 80                 | Certification | CE, RoHS, LVD & EMC |
| Power factor | N/A                | Energy Rating | A                   |