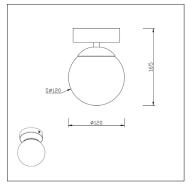

### **Product Specification**

| Brand        | Milano             | Input Power   | 220-240VAC          |
|--------------|--------------------|---------------|---------------------|
| Wattage      | 6W                 | Beam Angle    | N/A                 |
| Base         | LED                | Waterproof    | IP44                |
| Lifespan     | 20,000 Hours       | Dimensions    | ø120 x 165mm        |
| Lumens       | 560                | Dimmable      | No                  |
| Colour       | Warm White (3000k) | Weight        | 0.18kgs             |
| CRI          | 80                 | Certification | CE, RoHS, LVD & EMC |
| Power factor | N/A                | Energy Rating | A                   |