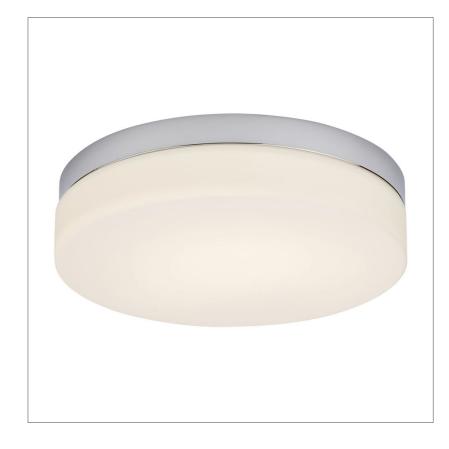

## Milano Tama LED Bathroom Ceiling Light

#### **Product Specification**

| Brand        | Milano             | Input Power   | 220-240VAC          |
|--------------|--------------------|---------------|---------------------|
| Wattage      | 24W                | Beam Angle    | N/A                 |
| Base         | LED                | Waterproof    | IP44                |
| Lifespan     | 20,000 Hours       | Dimensions    | ø347 x 81mm         |
| Lumens       | 1300               | Dimmable      | No                  |
| Colour       | Warm White (3000k) | Weight        | 0.3kgs              |
| CRI          | 80                 | Certification | CE, RoHS, LVD & EMC |
| Power factor | N/A                | Energy Rating | Α                   |