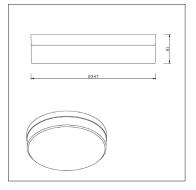

#### **Product Specification**

| Brand        | Milano             | Input Power   | 220-240VAC          |
|--------------|--------------------|---------------|---------------------|
| Wattage      | 24W                | Beam Angle    | N/A                 |
| Base         | LED                | Waterproof    | IP44                |
| Lifespan     | 20,000 Hours       | Dimensions    | ø347 x 81mm         |
| Lumens       | 1300               | Dimmable      | No                  |
| Colour       | Warm White (3000k) | Weight        | 0.3kgs              |
| CRI          | 80                 | Certification | CE, RoHS, LVD & EMC |
| Power factor | N/A                | Energy Rating | Α                   |