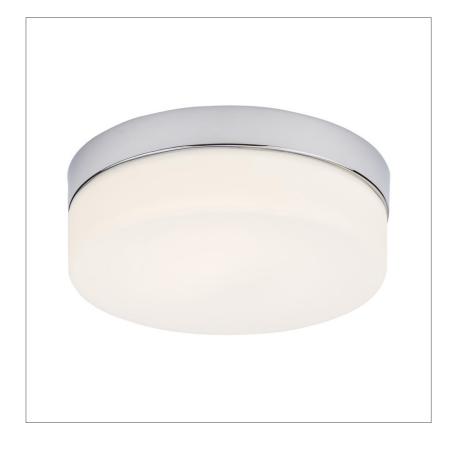

## Milano Tama LED Bathroom Ceiling Light

#### **Product Specification**

| Brand        | Milano             | Input Power   | 220-240VAC          |
|--------------|--------------------|---------------|---------------------|
| Wattage      | 12W                | Beam Angle    | N/A                 |
| Base         | LED                | Waterproof    | IP44                |
| Lifespan     | 20,000 Hours       | Dimensions    | ø236 x 77mm         |
| Lumens       | 670                | Dimmable      | No                  |
| Colour       | Warm White (3000k) | Weight        | 0.22kgs             |
| CRI          | 80                 | Certification | CE, RoHS, LVD & EMC |
| Power factor | N/A                | Energy Rating | Α                   |