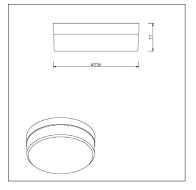

#### **Product Specification**

| Brand        | Milano             | Input Power   | 220-240VAC          |
|--------------|--------------------|---------------|---------------------|
| Wattage      | 12W                | Beam Angle    | N/A                 |
| Base         | LED                | Waterproof    | IP44                |
| Lifespan     | 20,000 Hours       | Dimensions    | ø236 x 77mm         |
| Lumens       | 670                | Dimmable      | No                  |
| Colour       | Warm White (3000k) | Weight        | 0.22kgs             |
| CRI          | 80                 | Certification | CE, RoHS, LVD & EMC |
| Power factor | N/A                | Energy Rating | Α                   |