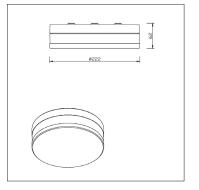

#### **Product Specification**

| Brand        | Milano             | Input Power   | 220-240VAC          |
|--------------|--------------------|---------------|---------------------|
| Wattage      | 12W                | Beam Angle    | N/A                 |
| Base         | LED                | Waterproof    | IP44                |
| Lifespan     | 20,000 Hours       | Dimensions    | ø222 x 62mm         |
| Lumens       | 540                | Dimmable      | No                  |
| Colour       | Warm White (3000k) | Weight        | 0.2kgs              |
| CRI          | 80                 | Certification | CE, RoHS, LVD & EMC |
| Power factor | N/A                | Energy Rating | Α                   |