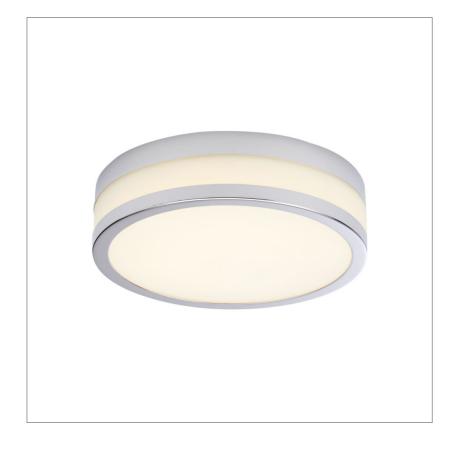

## Milano Enns LED Bathroom Ceiling Light

#### **Product Specification**

| Brand        | Milano             | Input Power   | 220-240VAC          |
|--------------|--------------------|---------------|---------------------|
| Wattage      | 12W                | Beam Angle    | N/A                 |
| Base         | LED                | Waterproof    | IP44                |
| Lifespan     | 20,000 Hours       | Dimensions    | ø222 x 62mm         |
| Lumens       | 540                | Dimmable      | No                  |
| Colour       | Warm White (3000k) | Weight        | 0.2kgs              |
| CRI          | 80                 | Certification | CE, RoHS, LVD & EMC |
| Power factor | N/A                | Energy Rating | Α                   |