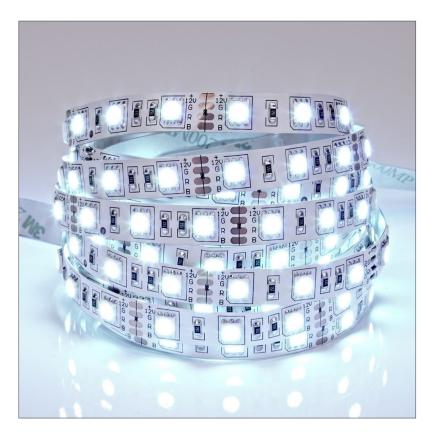

## Biard LED IP20 5m 5050 Strip Light - RGB

## **Product Features**

- IP20 Rated
- Adhesive backing
- 120° Beam Angle
- 40,000 hour lifespan
- Cut to adjust size

| Product Specification |                     |
|-----------------------|---------------------|
| Brand                 | Biard LED           |
| Wattage (w)           | 12W-36W             |
| Base                  | LED                 |
| Lifespan              | 40,000 Hours        |
| Lumens                | 900 (per/m)         |
| Wattage Equivalent    | N/A                 |
| Colour                | RGB                 |
| CRI (Ra>)             | 70                  |
| Power Factor          | N/A                 |
| Input Power           | 12VDC               |
| Beam Angle            | 120°                |
| Waterproof            | No IP20             |
| Dimensions            | 5000 x 10mm         |
| Dimmable              | Yes                 |
| Weight                | 1.00kg              |
| Certification         | CE, RoHS, LVD & EMC |