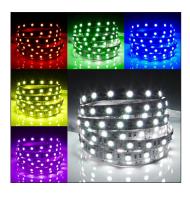

## Biard LED IP20 5m 5050 Strip Light - RGB

| Product Specification |                     |
|-----------------------|---------------------|
| Brand                 | Biard LED           |
| Wattage (w)           | 12W-36W             |
| Base                  | LED                 |
| Lifespan              | 40,000 Hours        |
| Lumens                | 900 (per/m)         |
| Wattage Equivalent    | N/A                 |
| Colour                | RGB                 |
| CRI (Ra>)             | 70                  |
| Power Factor          | N/A                 |
| Input Power           | 12VDC               |
| Beam Angle            | 120°                |
| Waterproof            | No IP20             |
| Dimensions            | 5000 x 10mm         |
| Dimmable              | Yes                 |
| Weight                | 1.00kg              |
| Certification         | CE, RoHS, LVD & EMC |