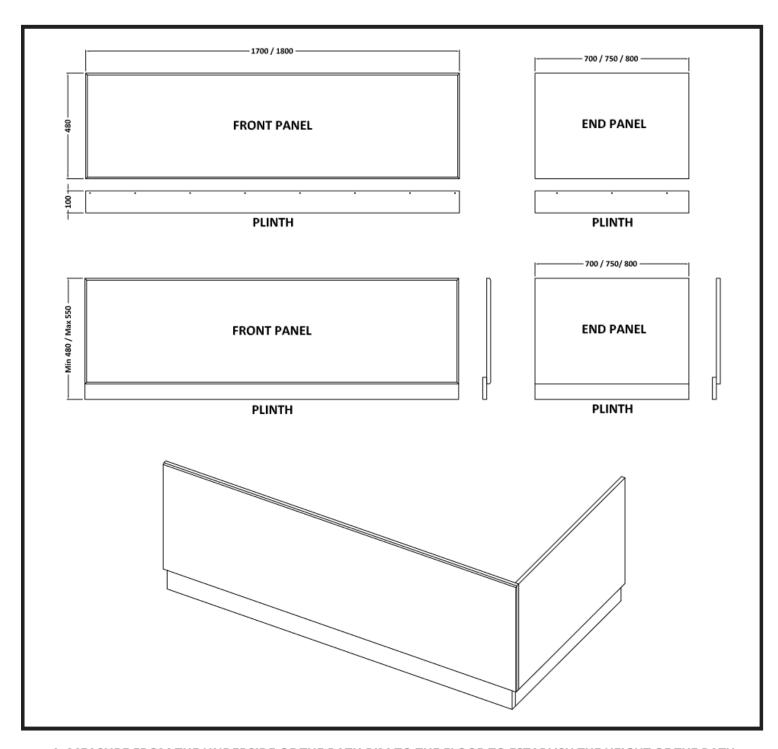

### Installation

- 1. MEASURE FROM THE UNDERSIDE OF THE BATH RIM TO THE FLOOR TO ESTABLISH THE HEIGHT OF THE BATH PANEL REQUIRED.
- 2. DRILL EQUALLY SPACED HOLES ALONG THE PLINTH AND SCREW TO THE BOTTOM EDGE OF THE MAIN PANEL AT THE DESIRED HEIGHT.
- 3. IT IS ADVISABLE THAT YOU BUILD A FRAME OR FIT BATTENS ALONG THE FLOOR AND DOWN THE WALL SIDES TO SUPPORT THE PANEL.
- 4. WHEN AN END PANEL IS USED, IT IS NECESSARY TO TRIM THE PANEL & PLINTH TO LENGTH. ANY TRIMMING SHOULD BE DONE AT THE WALL END TO ENSURE THAT THE FINISHED EDGE IS AT THE VISIBLE CORNER. THE FRONT AND END PANELS ARE FASTENED TOGETHER USING THE SCREWS & CORNER BRACKETS PROVIDED.
- 5. ANY CUT OR TRIMMED EDGES <u>MUST</u> BE SEALED AGAINST WATER INGRESS. IT IS ALSO ADVISABLE TO SEAL ALL THE OUTER EDGES OF THE PANELS AND IN PARTICULAR THE UNDERSIDE OF THE BATH LIP WHERE THE PANEL MEETS.