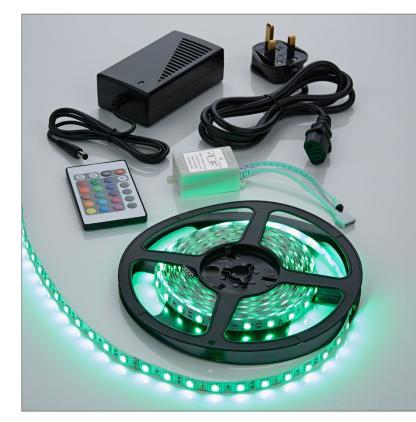

## Biard LED IP20 5m 5050 Plug & Play Strip Light Kit - RGB

## **Product Features**

- IP20 Rated
- Adhesive backing
- 120° Beam Angle
- Includes Remote
- Dimmable

| Product Specification |                     |
|-----------------------|---------------------|
| Brand                 | Biard LED           |
| Wattage (w)           | 12W-30W             |
| Base                  | LED                 |
| Lifespan              | 40,000 hours        |
| Lumens                | 900 (per/m)         |
| Wattage Equivalent    | N/A                 |
| Colour                | RGB                 |
| CRI (Ra>)             | N/A                 |
| Power Factor          | N/A                 |
| Input Power           | 12VDC               |
| Beam Angle            | 120°                |
| Waterproof            | IP20                |
| Dimensions            | 5000 x 10mm         |
| Dimmable              | Yes                 |
| Weight                | 1.00kg              |
| Certification         | CE, RoHS, LVD & EMC |
|                       |                     |